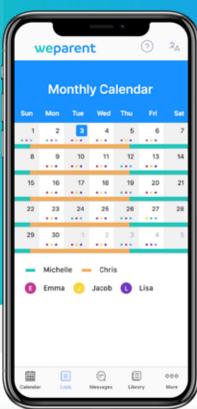

## WeParent

Eliminates missed child pickups and dropoffs

Saves time looking for shared notes, photos, and documents

Private & secure messaging makes coordinating simple

Dramatically reduces custody conflict & challenges

Allows parents to see all of their care responsibilities at a glance